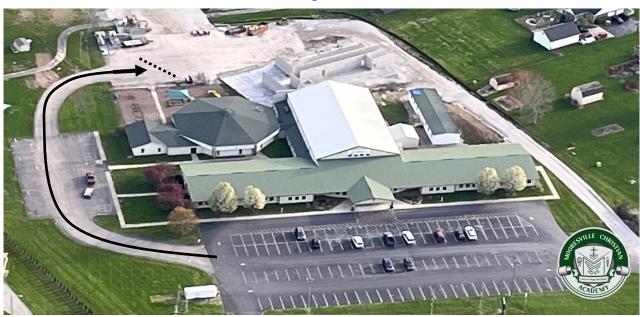

## 1st - 4th Grade Pick-Up - Door # 1 - 2:55 p.m.

(The Same)

Line up in front and pull all they way forward. We will dismiss you once all students are in vehicles.

6th -12th Pick-Up - Door # 10 - 3:15 p.m. The gravel drive will be a one way for drop off and pick up. You will continue to loop around to leave.