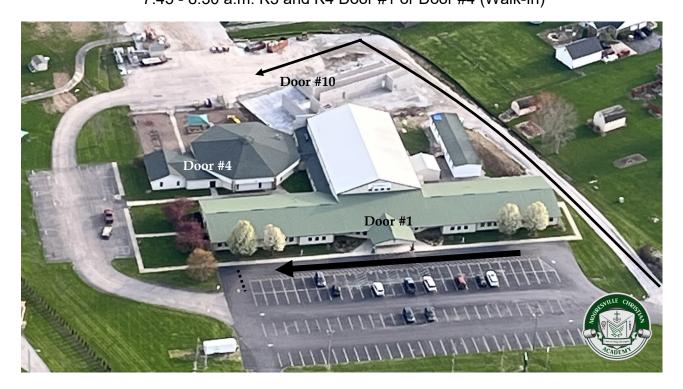

## **Morning Drop Off Schedule**

6:30 - 7:45 a.m. K3-12th (Before Care) Door #1 7:45 - 8:15 a.m.- Kindergarten - 5th Grade Door #1 7:45 - 8:15 a.m. - 6th-12th Grade - Door #10 7:45 - 8:30 a.m. K3 and K4 Door #1 or Door #4 (Walk-In)