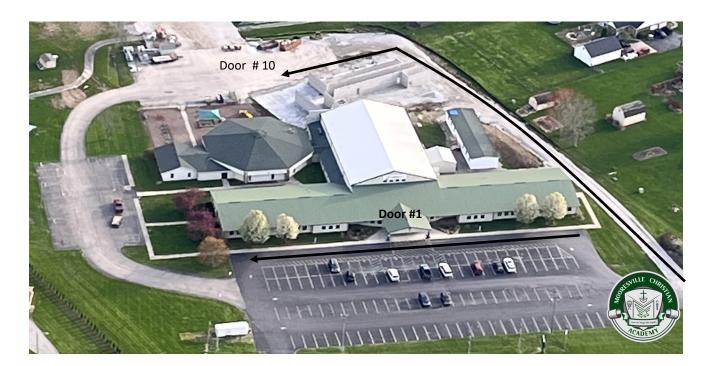

## **Morning Drop Off Schedule**

6:30 - 7:45 a.m. K3-12th (Before Care) Door #1 7:45 - 8:15 a.m.- Kindergarten - 5th Grade Door #1 7:45 - 8:15 a.m. - 6th-12th Grade - Door #10 7:45 - 8:30 a.m. K3 and K4 Door #1 or Door #4 (Walk-In)

## 1st - 4th Grade Pick-Up - Door # 1 - 2:55 p.m.

(The Same)

Line up in front and pull all they way forward. We will dismiss you once all students are in vehicles.

6th -12th Pick-Up - Door # 10 - 3:15 p.m. The gravel drive will be a one way for drop off and pick up. You will continue to loop around to leave.