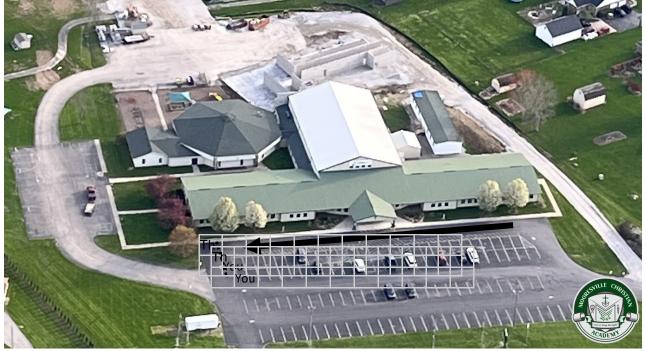

## 1st - 4th Grade Pick-Up - Door # 1 - 2:55 p.m.

(The Same)

Line up in front and pull all they way forward. We will dismiss you once all students are in vehicles.

6th -12th Pick-Up - Door # 10 - 3:15 p.m. The gravel drive will be a one way for drop off and pick up. You will continue to loop around to leave.

## 5th Grade and Sibling Pick - Up Door # 1 - 3:15 p.m.