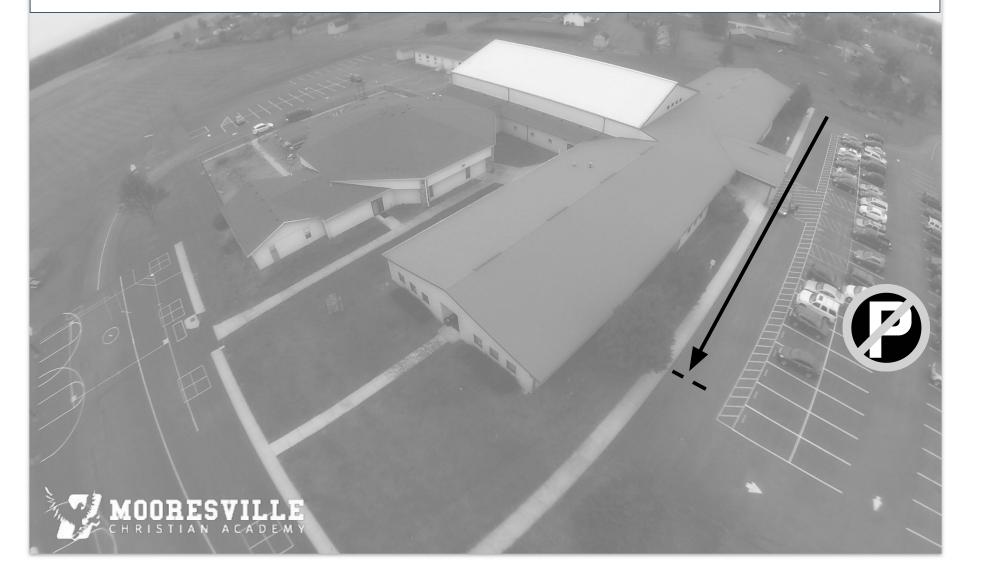

## Middle School Pick-Up - Door #1 or #8 - 3:15 p.m.

Line up in the front and pull all the way forward. Wait for your child in line and exit upon their arrival.

\* If you would like to park, please park in the back and use Door 8 to pick up your child.

\* Please <u>do not park in the front</u> when picking up between 3-3:30 p.m.