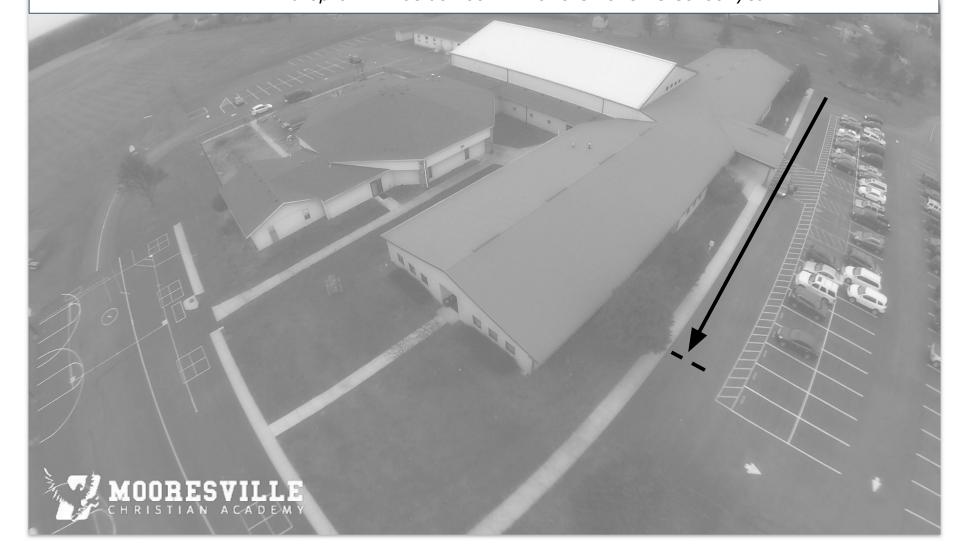

## Morning Drop-Off Schedule - Door #1

7:45-8:15 a.m. - Middle School & Elementary drop-off (7:45-7:55 a.m. Students report to gym) 8:15-8:30 a.m. - Preschool drop-off

\* Please pull up all the way up so several families are able to drop-off the same time.

\* All drop-off will be at Door #1 for the 2018-19 school year.