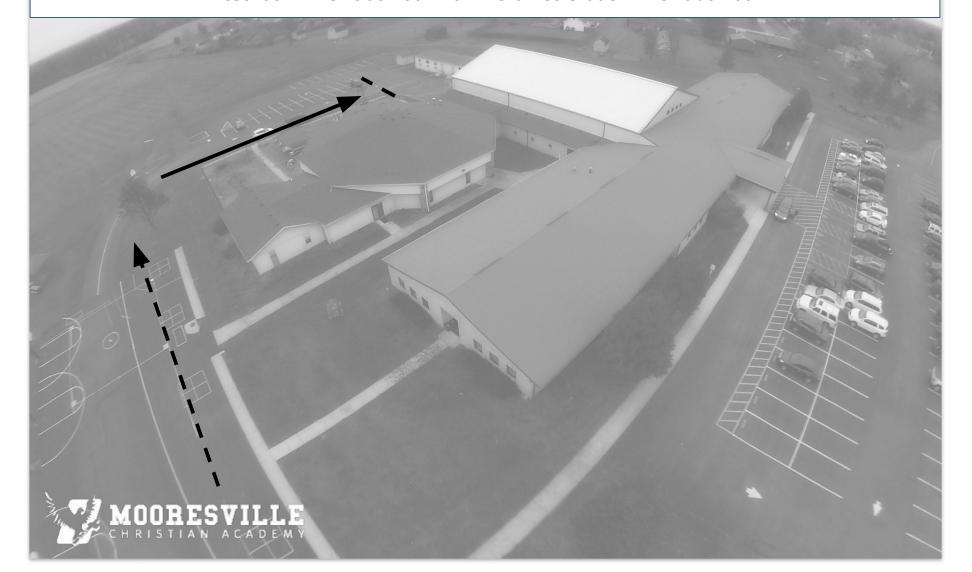

## Preschool through 1st Grade Pick-Up - Door #6 & #7 - 3:00 p.m.

Line up for pick-up at the back of the building. Once your child is in your car, we will dismiss you.

\* Staff will help your child load into your vehicle.

\* Preschool will exit at Door #6 - KG & 1st Grade will exit at Door #7