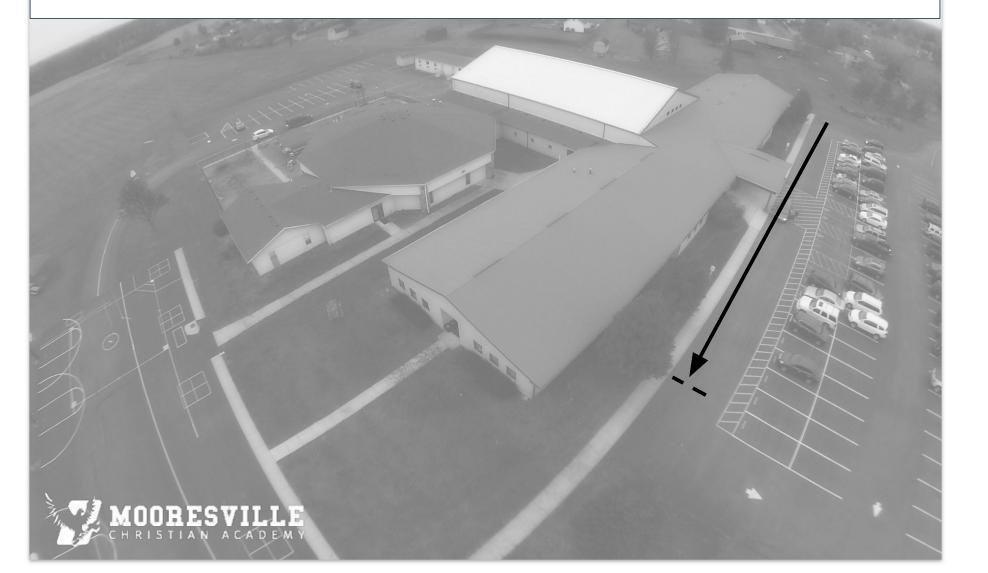

## 2nd through 4th Grade Pick-Up - Door #1 - 3:00 p.m.

Line up in the front and pull all the way forward. Once your child is in your car, we will dismiss you.

\* Staff will help your child load into your vehicle.